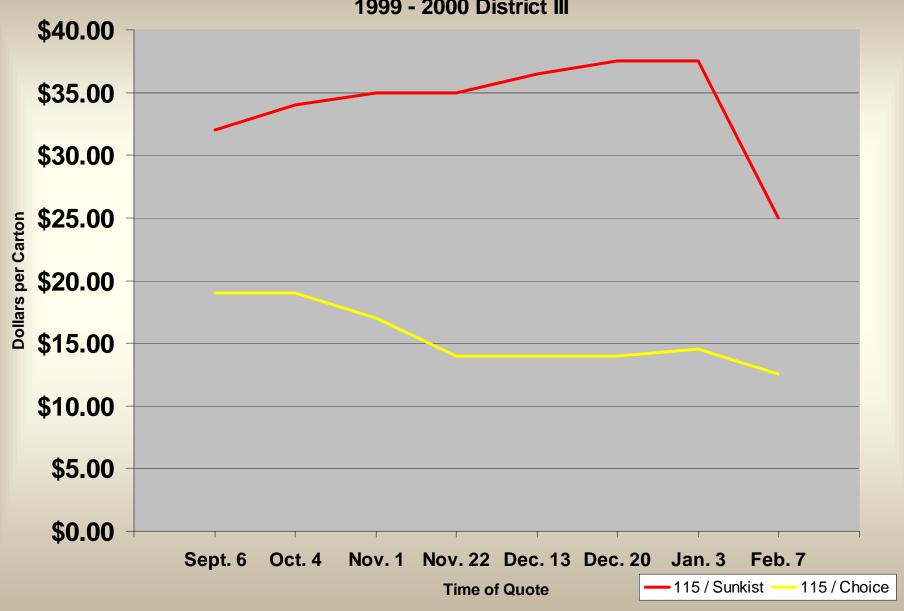

le   | Seldom Rented |
|                        |                  | Limited/ |               |
| Mid-Life 6-15 Yrs      | \$7,500-\$15,000 | Stable   | Seldom Rented |
|                        |                  | Limited/ |               |

Late-Late 16-30 Yrs

Mid-Life 6-15 Yrs

Late-Late 16-30 Yrs

\$5,500-\$8,500

Value Per

Acre

\$8,000- \$10,000 \$8,000- \$15,000

\$8,000- \$8,500

Young Groves 1-5 Young

**Activity** Bard, California Trend

Limited/ **Stable** Limited/

**Stable** 

Limited/

Stable

**Stable** 

Seldom Rented

Rent Range

Seldom Rented

Seldom Rented

**Seldom Rented** 

**Trend** 

**Stable** 

**Stable** 

**Stable** 

**Activity** 

**Activity** 

**Trend** 

Stable

**Stable** 

**Stable** 

Lemons in Yuma on the Mesa Market Value based on Average Sales